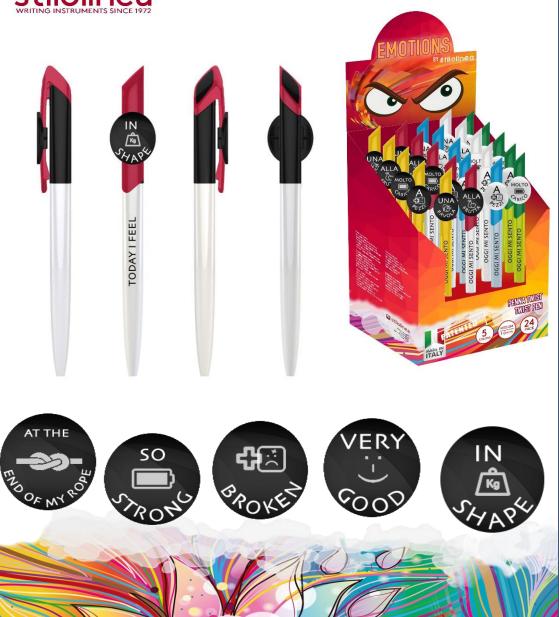

# «FEELINGS» Line by Stilolinea

COLLECTING PEN WITH THE SERIES OF INTERCHANGEABLE ROUND ACCESSORIES SHOWING DIFFERENT SUBJECTS.

Cardboard display, containing 24 pens, comfortable and spacesaving, suitable for display on counters and shelves of outlets. Perfect to push impulse buying.

The pen color combinations and the graphics in the image are for illustrative purposes only.

Both pen and display are fully customizable upon request.

HAVE A GOOD D