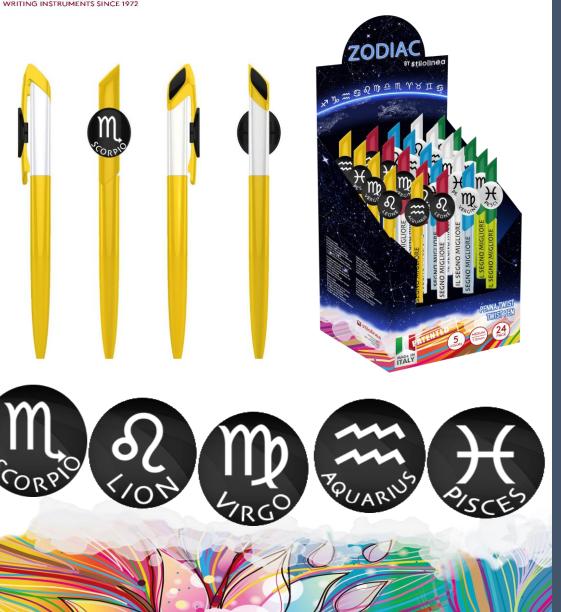

# «ZODIAC» Line by Stilolinea

COLLECTING PEN WITH THE SERIES OF INTERCHANGEABLE ROUND ACCESSORIES SHOWING DIFFERENT SUBJECTS.

Cardboard display, containing 24 pens, comfortable and spacesaving, suitable for display on counters and shelves of outlets. Perfect to push impulse buying.

The pen color combinations and the graphics in the image are for illustrative purposes only.

Both pen and display are fully customizable upon request.