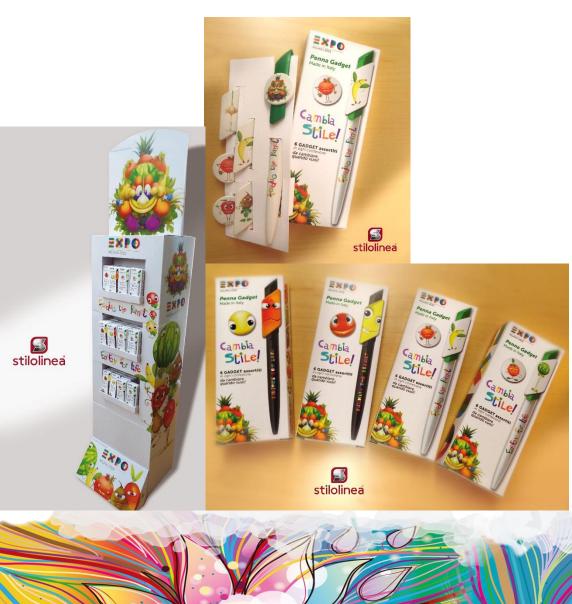

### EXAMPLE OF A REALISED PROJECT: GADGET PEN «COLLECTION» EXPO 2015

S-Bella! has been chosen by Walt Disney to make the "Foody" pen to be exhibited at Expo sales outlets.

Stilolinea has developed the collection by proposing:

- 4 boxes including 1 pen + 6 accessories ;

- floor display for 48 boxes