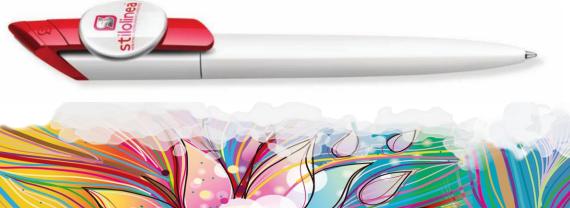

Unique, Different and with a High Potential: the Removable and Interchangeable Clip ACCESSORY allows you to create COLLECTIONS.

This presentation contains ideas for projects to be developed and proposed in the stationery sector.

# «ZODIAC» Line by Stilolinea

COLLECTING PEN WITH THE SERIES OF INTERCHANGEABLE ROUND ACCESSORIES SHOWING DIFFERENT SUBJECTS.

Cardboard display, containing 24 pens, comfortable and spacesaving, suitable for display on counters and shelves of outlets. Perfect to push impulse buying.

The pen color combinations and the graphics in the image are for illustrative purposes only.

Both pen and display are fully customizable upon request.