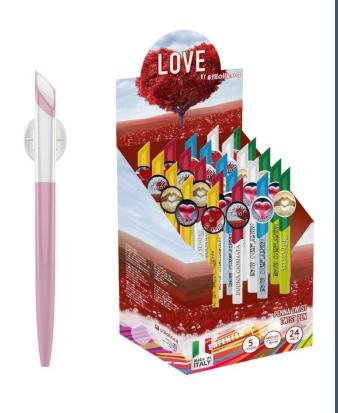

# «LOVE» Line by Stilolinea

COLLECTING PEN WITH THE SERIES OF INTERCHANGEABLE ROUND ACCESSORIES SHOWING DIFFERENT SUBJECTS.

Cardboard display, containing 24 pens, comfortable and spacesaving, suitable for display on counters and shelves of outlets. Perfect to push impulse buying.

The pen color combinations and the graphics in the image are for illustrative purposes only.

Both pen and display are fully customizable upon request.